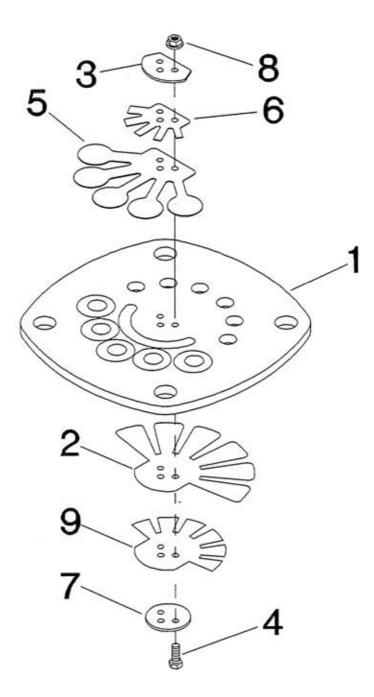

## 4. High Pressure Valve Plate Assembly - Model 2545

| REF.<br>NO. | PART<br>NO. | DESCRIPTION                                 | QTY | SPARES |   |   |
|-------------|-------------|---------------------------------------------|-----|--------|---|---|
|             |             |                                             |     | 1      | 2 | 3 |
| REF.        | 32293904    | ASSEMBLY, HIGH PRESSURE (2.75") VALVE PLATE | 1   |        |   |   |
| 41          | 32294266    | PLATE, HIGH PRESSURE VALVE                  | 1   |        |   |   |
| 4-2         | 32294282    | VALVE, HIGH PRESSURE INTAKE FINGER          | 1   |        |   |   |
| 4-3         | 32294316    | RETAINER, HIGH PRESSURE DISCHARGE VALVE     | 1   |        |   |   |
| 4-4         | 97511042    | SCREW, M3X16 HEX HEAD                       | 3   |        |   |   |
| 4-5         | 32294290    | VALVE, HIGH PRESSURE DISCHARGE              | 1   |        |   |   |
| 4-6         | 32294357    | DAMPER, HIGH PRESSURE DISCHARGE VALVE       | 1   |        |   |   |
| 4-7         | 32294308    | RETAINER, HIGH PRESSURE INTAKE VALVE        | 1   |        |   |   |
| 4-8         | 97511059    | NUT, M3 HEX WITH LOCKWASHER                 | 3   |        |   |   |
| 4-9         | 32295826    | DAMPER, VALVE                               | 1   |        |   |   |